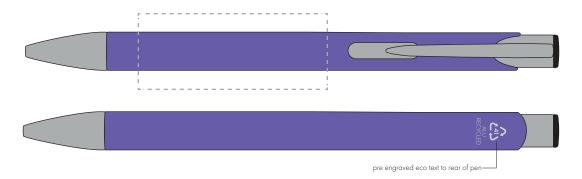

## **PANTONE REFERENCE(S)**

Engrave

ARTWORK SCALE 100% Rotary Engrave Area: 50mm x 20mm

Product Image for visualisation - colours may vary

## The dashed line is to demonstrate print area and will not appear on your printed item